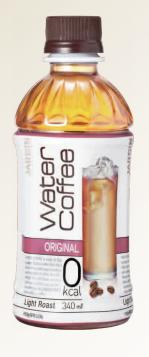

# Water Coffee Original

It is made of 100% of high-quality Brazilian Arabica. You can feel the well-balanced aroma and flavor.

340ml[1BOX 20PET]