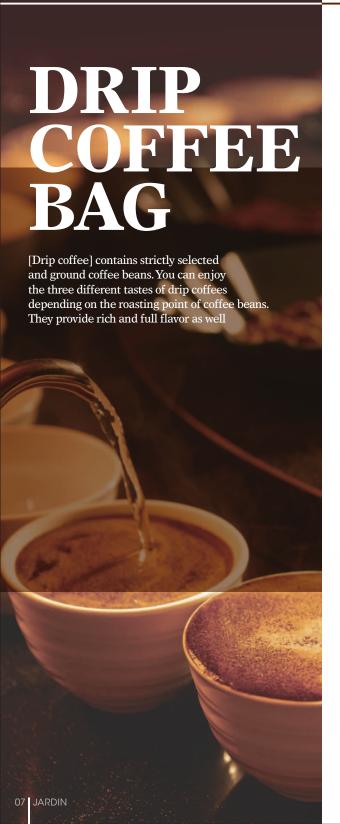

# Drip Coffee Roast #1

6gx8P[1BOX 16EA]
6gx3P[1BOX 24EA]
Single cup[1BOX 72EA]
\* Roasting Point

A medium dark

# Drip Coffee Roast #2

6gx8P[1BOX 16EA]
6gx3P[1BOX 24EA]
Single cup[1BOX 72EA]

# Drip Coffee Roast #3

6gx8P[1BOX 16EA]

6gx3P[1BOX 24EA]

Single cup[1BOX 72EA]

Ground coffee beans enough for a cup of coffee are in single serve coffee bags of [ORIGINAL]. It is easy for you to enjoy deeply and richly flavored coffee.