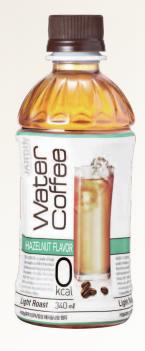

# Water Coffee Hazelnut Flavor

It is made of 100% of high-quality Brazilian Arabica. Delicate aroma and smooth taste of hazelnut are combined with the fragrance of coffee.

340ml[1BOX 20PET]