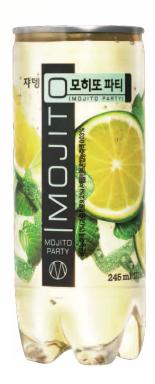

# [Mojito Party] is Low-carbonated, non-alcoholic and refreshing soft cocktail.

It is a trendy soft drink which fits in young and sparkling people. You can feel refreshment and natural ingredients of the drink through the transparent can, which makes lime and ice look cooler.

\* Best before 12months from production

The refreshing scent of lime and lemon with soft soda & delicate taste of apple mint make a perfect harmony.

Mojito party let you enjoy the fresh and cool cocktail, Mojito, more convenient.

245ml[1BOX 30EA]

\* Best before 18months from production

Potager Soup In Cup Mushroom Soup

20gx10P[1BOX 24EA]

STICK TYPE 15gx4P[1BOX 30EA]

Potager Soup In Cup Cheese Cream Soup

20gx10P[1BOX 24EA]

STICK TYPE 15gx4P[1BOX 30EA]