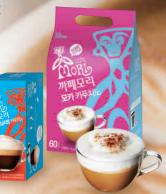

# **CAFE MORI**

COFFEE CERATOR SINCE 1984

It is designed for take-out coffee served with a paper cup and a plastic lid. The paper cup is large enough to drink CAFÉ MORI, of which the amount is about 9 oz. You can enjoy café lattes, cappuccinos, brewed coffees and hot chocolates as if you just take them away from a coffee house.

# CAFE MORI

CAFÉ MORI is a take-out brand that has high-quality beverages with reasonable price. It consists of various kinds : coffee bags, café lattes, cappuccinos, chocolates and tea lattes. It has trendy packaging for the consumers who want their own special coffee.