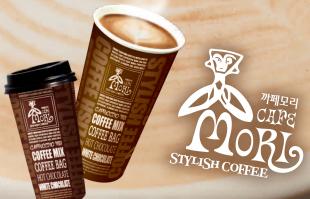

# **CAFE MORI**

COFFEE CERATOR SINCE 1984

It is designed for take-out coffee served with a paper cup and a plastic lid. The paper cup is large enough to drink CAFÉ MORI, of which the amount is about 9 oz. You can enjoy café lattes, cappuccinos, brewed coffees and hot chocolates as if you just take them away from a coffee house.

\* Best before 18months from production

Cafe Mori Caramel Flavor Cappuccino

20gx12P[1BOX 24EA]

20gx12P[1BOX 24EA]

Cafe Mori Mocha Cappuccino

20gx12P[1BOX 24EA]

Cafe Mori Cafe Latte

20gx12P[1BOX 24EA]

BEST

Cafe Mori Hot Chocolate

35qx12P[1BOX 24EA]

Cafe Mori White Chocolate

24qx12P[1BOX 24EA]

Cafe Mori Black Tea Latte

22gx12P[1BOX 24EA]

Cafe Mori Hazelnut Flavor Coffee Bag

4gx12P[1BOX 24EA]

Cafe Mori Organic Colombia Coffee Bag

4qx12P[1BOX 24EA]

# SPECIAL COLLECTION CAFE MORI

COFFEE CERATOR SINCE 1984

It is a special collection of the popular CAFE MORI. You could drink a cup of coffee wherever and whenever you want. It could be a nice gift, because seven pieces of paper cups and lids are in each set.

# CAFE MORI

CAFÉ MORI is a take-out brand that has high-quality beverages with reasonable price. It consists of various kinds : coffee bags, café lattes, cappuccinos, chocolates and tea lattes. It has trendy packaging for the consumers who want their own special coffee.